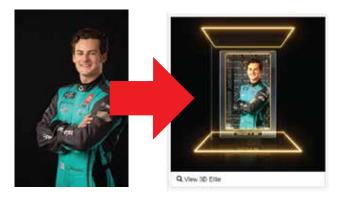

## **1 3D ELITE CARD PHOTO**

• 1 Portrait Photo on a Solid Background or Greenscreen

# Submitting PHOTOS FOR MINTING

Once a driver is signed up and logged into their dashboard they would go to "**DIGITAL CARDS**" tab and begin uploading photos according to the diagram below.