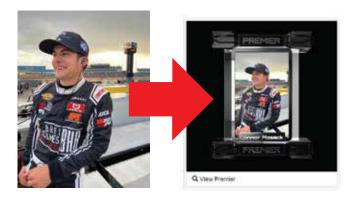

#### **1 PREMIER CARD PHOTO**

• 1 Portrait Photo

# Submitting PHOTOS FOR MINTING

Once a driver is signed up and logged into their dashboard they would go to "**DIGITAL CARDS**" tab and begin uploading photos according to the diagram below.