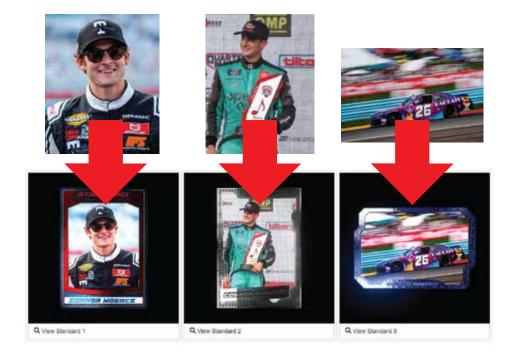

## **3 STANDARD CARD PHOTOS**

- 2 Portrait Photos
- 1 Landscape Photo

# Submitting PHOTOS FOR MINTING

Once a driver is signed up and logged into their dashboard they would go to "**DIGITAL CARDS**" tab and begin uploading photos according to the diagram below.