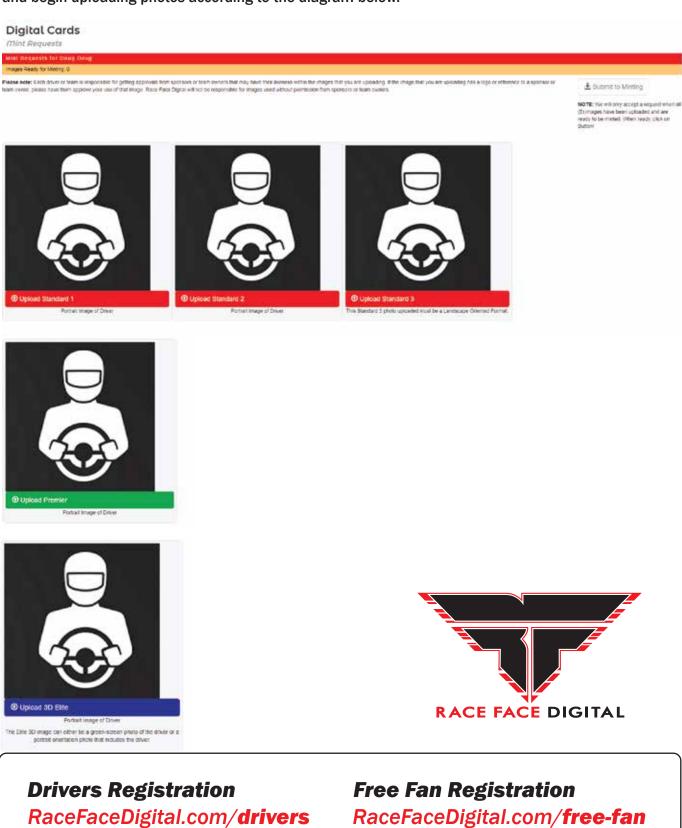

# Submitting PHOTOS FOR MINTING

Once a driver is signed up and logged into their dashboard they would go to "**DIGITAL CARDS**" tab and begin uploading photos according to the diagram below.